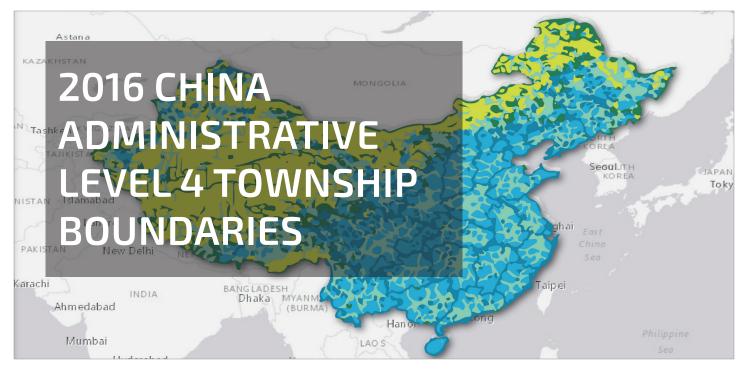

# PRODUCT FACT SHEET | East View Global Census Archive

## EAST VIEW GEOSPATIAL

Source | Production | Analysis

**More than numbers.** Census data provides unparalleled insight into our changing world. The 2016 China Administrative Level 4 Township Boundaries makes available authoritative political-administrative boundaries and geonames for 31 provinces, sourced from the State Bureau of Survey and Mapping in Beijing, the National Bureau of Statistics, as well as provincial themed atlases.

The 2016 China Administrative Level 4 Township Boundaries includes tabular census data with national coverage down to the township level (ADM4), as well as correlating administrative boundaries in vector format. The dataset comprises 43,000 vector polygons with unique identifier codes and with names presented in Chinese (simplified) and Romanized transliteration.

Once the exclusive purview of Chinese officials, the availability of townshiplevel boundary data in the 2016 China Administrative Level 4 Township Boundaries dataset opens a wide range of research opportunities and insight into the world's largest populated country. For other census datasets over China, please inquire about the 2010 China Population and Housing Census, also available from East View Geospatial.