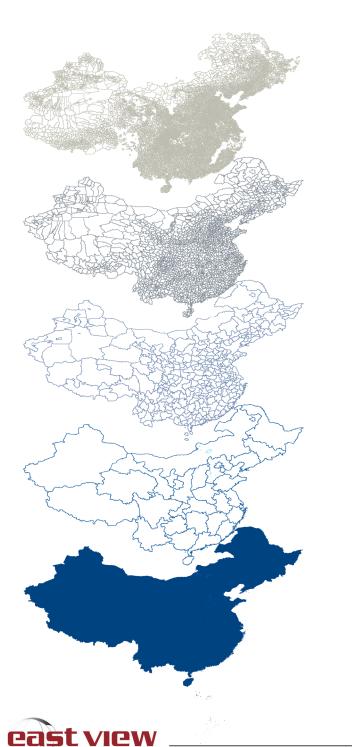

# GEODATABASE STATISTICS

| Political-Administrative | Polygon Features | Attributes per Polygon | Attribute Classes |
|--------------------------|------------------|------------------------|-------------------|
| Township (ADM4)          | 39,787           | 21                     | 1                 |
| County (ADM3)            | 2,850            | 16                     | 1                 |
| Prefecture (ADM2)        | 334              | 13                     | 1                 |
| Province (ADM1)          | 31               | 10                     | 1                 |
| Country (ADM0)           | 1                | 9                      | 1                 |