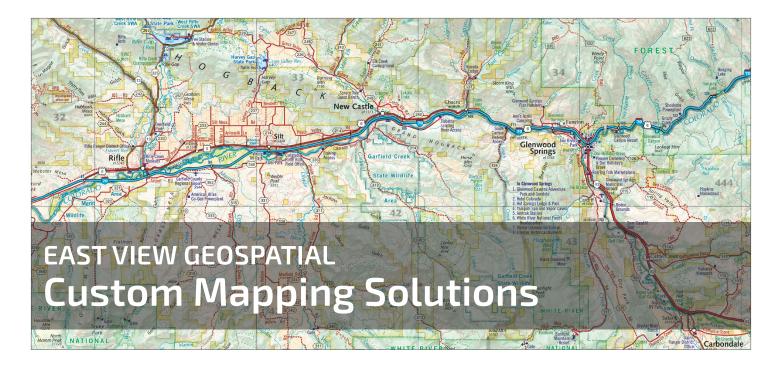

## East View Geospatial is your source for thoughtfully designed and expertly crafted custom maps.

Our team of expert cartographers is ready to develop a custom map solution that successfully communicates your vision. East View's cartographic production team now includes Benchmark Maps, widely recognized as an industry leader in high quality cartography, adding a plethora of expertise and creativity to our team.

Turn to East View when you are looking for high quality cartographic content to represent your company, organization, idea, or to display proudly on your wall. From simple to full customization, we can make your ideas a reality.