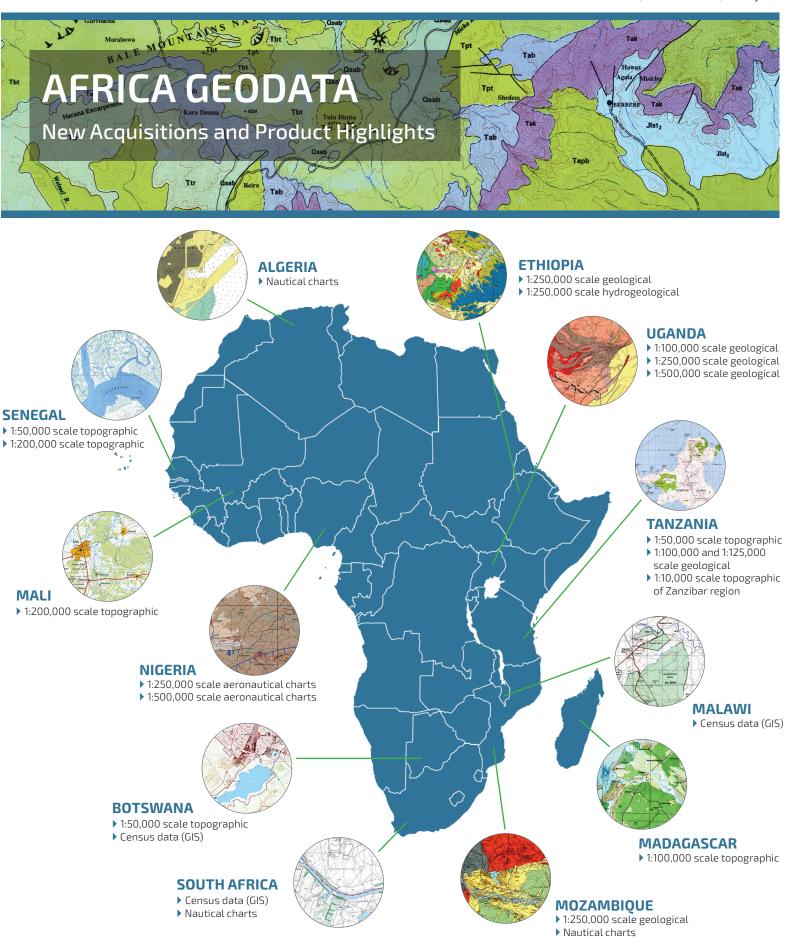

## MapVault

MapVault provides access to thousands of maps from around the world through an online database. Below is the current title list for the MapVault Africa Package. New map series are added periodically.

| TITLE                                                        | PUBLISHER                                                                  | SCALE     | LANGUAGE          | PUB DATE<br>RANGE | SHEET<br>COUNT |
|--------------------------------------------------------------|----------------------------------------------------------------------------|-----------|-------------------|-------------------|----------------|
| Antananarivo (Madagascar) 1:10,000 Scale Soviet City<br>Plan | Voenno-topograficheskoe upravlenie Gener-<br>al'nogo shtaba (Soviet Union) | 1:10,000  | Russian           | 1985              | 1              |
| Botswana 1:250,000 Scale Topographic                         | Botswana Department of Surveys & Mapping                                   | 1:250,000 | English           | 1979-1990         | 40             |
| Botswana 1:50,000 Scale Topographic                          | Botswana Department of Surveys & Mapping                                   | 1:50,000  | English           | 2007-2014         | 1,012          |
| Burundi 1:50,000 Scale Topographic (US Military TLM Series)  | National Geospatial-Intelligence Agency                                    | 1:50,000  | English           | 1994              | 40             |
| Cabo Verde 1:25,000 Scale Topographic                        | Carta Militar De Portugal                                                  | 1:25,000  | Portuguese        | 1968-1978         | 39             |
| Madagascar 1:50,000 Scale Topographic                        | Foiben-Taosarintanin'i Madagaskara                                         | 1:50,000  | French            | 1955-1988         | 162            |
| Malawi 1:50,000 Scale Topographic                            | Department of Surveys                                                      | 1:50,000  | English           | 1962-1996         | 153            |
| Nigeria 1:250,000 Scale Aero Chart (EV1501 AIR)              | East View Geospatial, Inc.                                                 | 1:250,000 | English           | 2016              | 69             |
| Senegal 1:200,000 Scale Topographic                          | Direction des Travaux géographiques et cartographiques                     | 1:200,000 | French            | 2005-2008         | 27             |
| Senegal 1:50,000 Scale Topographic                           | Direction des Travaux géographiques et cartographiques                     | 1:50,000  | French            | 1955-1971         | 142            |
| South Africa 1:50,000 Scale Topographic                      | Republic of South Africa, Chief Directorate:<br>Surveys and Mapping        | 1:50,000  | English/Afrikaans | 1979-2010         | 1,912          |
| Somalia (Northern) 1:100,000 Scale Topographic (Y629)        | Defense Mapping Agency Topographic Center                                  | 1:100,000 | English           | 1988-1989         | 31             |
| Somalia (Southern) 1:100,000 Scale Topographic (Y630)        | Defense Mapping Agency Topographic Center                                  | 1:100,000 | English           | 1982-1992         | 146            |
| Tanzania 1:50,000 Scale Topographic                          | Surveys and Mapping Division (SMD)                                         | 1:50,000  | English           | 1954-1994         | 1,266          |
| Zanzibar region of Tanzania 1:10,000 Scale Topographic       | Directorate of Overseas Surveys, England                                   | 1:10,000  | English           | 1982-1986         | 59             |
| Zimbabwe 1:50,000 Scale Topographic                          | Surveyor-General, Zimbabwe                                                 | 1:50,000  | English           | 1960-2005         | 572            |