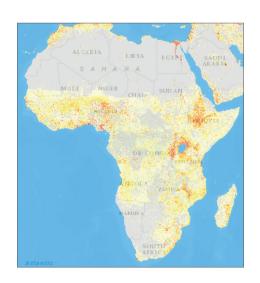

## LandScan Population Database

LandScan is an award-winning database developed by the Oak Ridge National Laboratory for the United States Department of Defense. At a resolution of one kilometer, LandScan is the world's most accurate and reliable global population distribution model. It is an ideal resource for sustainable development, risk assessment, strategic planning, humanitarian aid, disaster response and disease modeling, and an essential analysis tool for insurance, telecommunications and other business applications. LandScan is available for purchase by country, region or globally.